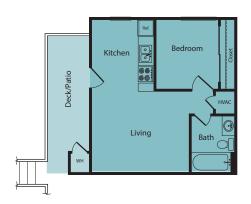

One Bedroom • One Bath 475 sq. ft.

One Bedroom • One Bath 740 sq. ft.

One Bedroom • One Bath 750 sq. ft.

Two Bedroom • One Bath 845 sq. ft.

Two Bedroom • One Bath 850 sq. ft.

Two Bedroom • Two Bath 950 sq. ft.