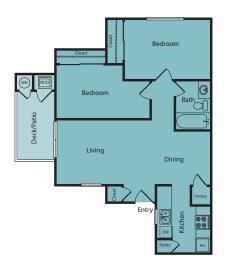

One Bedroom • One Bath 475 sq. ft.

One Bedroom • One Bath 740 sq. ft.

One Bedroom • One Bath 750 sq. ft.

Two Bedroom • One Bath 845 sq. ft.

Two Bedroom • One Bath 850 sq. ft.

Two Bedroom • Two Bath 950 sq. ft.

Three Bedroom • Two Bath 1,050 sq. ft.

Three Bedroom ● Two Bath 1,110 sq. ft.