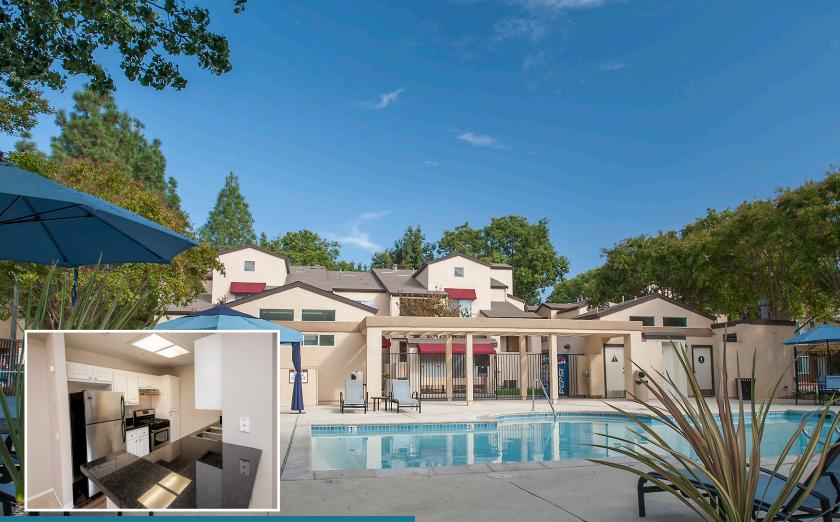

## **Special Features and Amenities**

- Newly Renovated Interiors
- One, Two and Three-Bedroom Apartment Homes
- Newly Renovated Fully Equipped Kitchens with Stainless Steel Appliances, Granite Countertops and Upgraded Cabinets\*
- Private Patios or Balconies
- Washer and Dryer\*
- Walk-In Closets\*
- Vaulted Ceilings\*
- Cental Air Conditioning/Heating
- 24-Hour Fitness Center
- Swimming Pool
- Playground
- Covered Parking
- Free Additional Storage
- Walking Distance to Major Shopping Area

\*Individual apartments vary. Some features may not be available in all plans. Pets upon approval. Size and breed restrictions apply. See staff for details.

1275 Central Blvd. Brentwood, CA 94513

Phone: (925) 513-1110