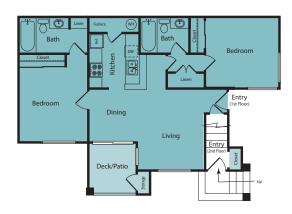

One Bedroom • One Bath 475 sq. ft.

One Bedroom • One Bath 740 sq. ft.

One Bedroom • One Bath 750 sq. ft.

Two Bedroom • One Bath 845 sq. ft.

Two Bedroom • One Bath 850 sq. ft.

Two Bedroom • Two Bath 950 sq. ft.

Three Bedroom • Two Bath 1,050 sq. ft.

Three Bedroom ● Two Bath 1,110 sq. ft.