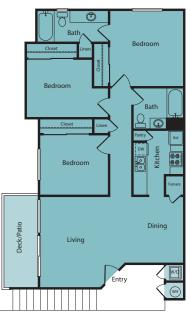

One Bedroom • One Bath 475 sq. ft.

One Bedroom • One Bath 740 sq. ft.

One Bedroom • One Bath 750 sq. ft.

Two Bedroom • One Bath 845 sq. ft.

Two Bedroom • One Bath 850 sq. ft.

Two Bedroom • Two Bath 950 sq. ft.

Three Bedroom • Two Bath 1,050 sq. ft.

Three Bedroom ● Two Bath 1,110 sq. ft.