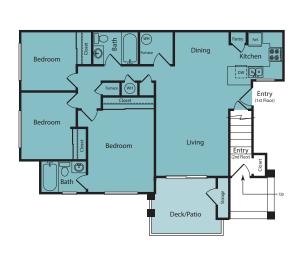

One Bedroom • One Bath 475 sq. ft.

One Bedroom • One Bath 740 sq. ft.

One Bedroom • One Bath 750 sq. ft.

Two Bedroom • One Bath 845 sq. ft.

Two Bedroom • One Bath 850 sq. ft.

Two Bedroom • Two Bath 950 sq. ft.

Three Bedroom • Two Bath 1,050 sq. ft.

Three Bedroom ● Two Bath 1,110 sq. ft.