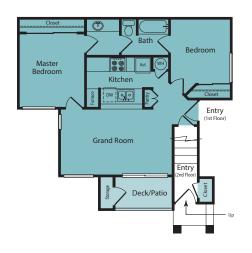

One Bedroom • One Bath 475 sq. ft.

One Bedroom • One Bath 740 sq. ft.

One Bedroom • One Bath 750 sq. ft.

Two Bedroom • One Bath 845 sq. ft.

Two Bedroom • One Bath 850 sq. ft.

Two Bedroom • Two Bath 950 sq. ft.

Three Bedroom • Two Bath 1,050 sq. ft.

Three Bedroom ● Two Bath 1,110 sq. ft.