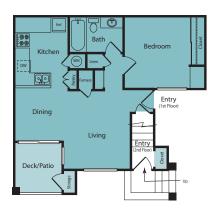

One Bedroom • One Bath 475 sq. ft.

One Bedroom • One Bath 740 sq. ft.

One Bedroom • One Bath 750 sq. ft.

Two Bedroom • One Bath 845 sq. ft.

Two Bedroom • One Bath 850 sq. ft.

Two Bedroom • Two Bath 950 sq. ft.